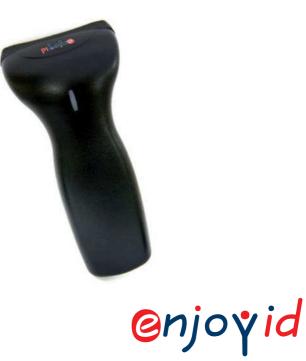

## Category

| GENERAL               |                                                                                                                                                                                                                                                                                         |
|-----------------------|-----------------------------------------------------------------------------------------------------------------------------------------------------------------------------------------------------------------------------------------------------------------------------------------|
| Interface             | KB wedge, RS-232, USB                                                                                                                                                                                                                                                                   |
| Barcode supported     | EAN-13, EAN-8, UPC-A, UPC-E, Code 128, Code 93, CodaBar<br>Code 39, Code 39 extended, Code 11, Code 32, EAN-128 Chinese Postage<br>Code, IATA, MSI/PLESSY, STD 2 of 5, Matrix 2 of 5, Interleave 2 of 5, Italian<br>Pharmacy Code, Industrial 2 of 5, RSS-14, RSS-Limited, RSS-Expanded |
| OPTICAL               |                                                                                                                                                                                                                                                                                         |
| Optical sensor        | 2048 pixel                                                                                                                                                                                                                                                                              |
| Light source          | Visible LED (660nm)                                                                                                                                                                                                                                                                     |
| Resolution            | 4 mil                                                                                                                                                                                                                                                                                   |
| Depth of Filed        | 0 mm~25 mm                                                                                                                                                                                                                                                                              |
| Scan rate             | 100 scans/sec.                                                                                                                                                                                                                                                                          |
| ELECTRICAL            |                                                                                                                                                                                                                                                                                         |
| Voltage               | + 5V <u>±</u> 10%                                                                                                                                                                                                                                                                       |
| ENVIRONMENT           |                                                                                                                                                                                                                                                                                         |
| Operating temperature | 0 °C to 50 °C                                                                                                                                                                                                                                                                           |
| Storage temperature   | -26 °C to 60 °C                                                                                                                                                                                                                                                                         |
| Operating humidity    | > 80%                                                                                                                                                                                                                                                                                   |
| Storage humidity      | > 90%                                                                                                                                                                                                                                                                                   |
| PHYSICAL              |                                                                                                                                                                                                                                                                                         |
| Weight                | 190 g (w/cable)                                                                                                                                                                                                                                                                         |
| Dimensions            | 166mm (L) x 78,8mm (W) x 55,5mm (H)                                                                                                                                                                                                                                                     |
| Housing Material      | ABS plastic                                                                                                                                                                                                                                                                             |
| Garanzia              | 1 year                                                                                                                                                                                                                                                                                  |