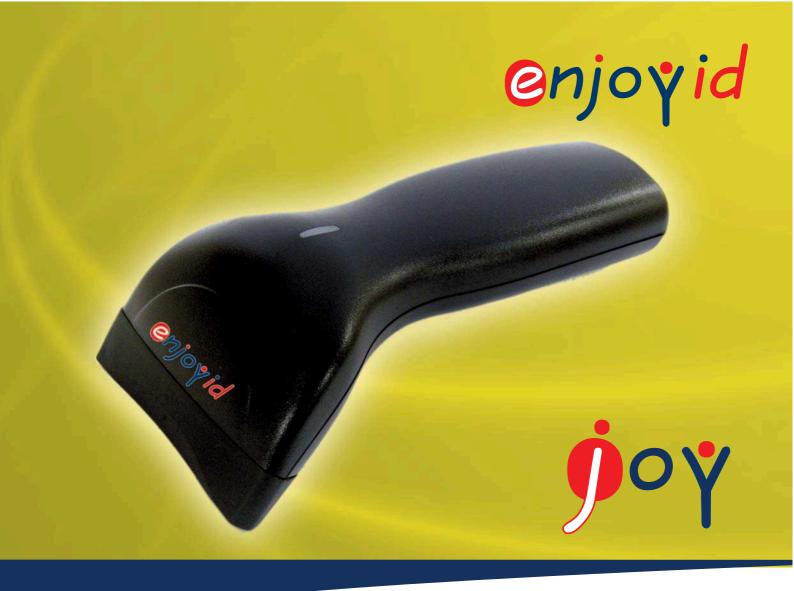

## ESSENTIAL ERGONOMIC RELIABLE

## Category

| GENERAL               |                                                                                                                                                                                                                                                                                         |
|-----------------------|-----------------------------------------------------------------------------------------------------------------------------------------------------------------------------------------------------------------------------------------------------------------------------------------|
| Interface             | KB wedge, RS-232, USB                                                                                                                                                                                                                                                                   |
| Barcode supported     | EAN-13, EAN-8, UPC-A, UPC-E, Code 128, Code 93, CodaBar<br>Code 39, Code 39 extended, Code 11, Code 32, EAN-128 Chinese Postage<br>Code, IATA, MSI/PLESSY, STD 2 of 5, Matrix 2 of 5, Interleave 2 of 5, Italian<br>Pharmacy Code, Industrial 2 of 5, RSS-14, RSS-Limited, RSS-Expanded |
| OPTICAL               |                                                                                                                                                                                                                                                                                         |
| Optical sensor        | 2048 pixel                                                                                                                                                                                                                                                                              |
| Light source          | Visible LED (660nm)                                                                                                                                                                                                                                                                     |
| Resolution            | 4 mil                                                                                                                                                                                                                                                                                   |
| Depth of Filed        | 0 mm~25 mm                                                                                                                                                                                                                                                                              |
| Scan rate             | 100 scans/sec.                                                                                                                                                                                                                                                                          |
| ELECTRICAL            |                                                                                                                                                                                                                                                                                         |
| Voltage               | + 5V <u>±</u> 10%                                                                                                                                                                                                                                                                       |
| ENVIRONMENT           |                                                                                                                                                                                                                                                                                         |
| Operating temperature | 0 °C to 50 °C                                                                                                                                                                                                                                                                           |
| Storage temperature   | -26 °C to 60 °C                                                                                                                                                                                                                                                                         |
| Operating humidity    | > 80%                                                                                                                                                                                                                                                                                   |
| Storage humidity      | > 90%                                                                                                                                                                                                                                                                                   |
| PHYSICAL              |                                                                                                                                                                                                                                                                                         |
| Weight                | 190 g (w/cable)                                                                                                                                                                                                                                                                         |
| Dimensions            | 166mm (L) x 78,8mm (W) x 55,5mm (H)                                                                                                                                                                                                                                                     |
| Housing Material      | ABS plastic                                                                                                                                                                                                                                                                             |
| Garanzia              | 1 year                                                                                                                                                                                                                                                                                  |